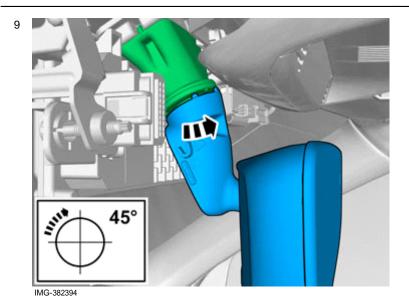

6

Remove the panel.

7

Remove the panel.

8

Disconnect the connector.

© Volvo Car Corporation

Mirror, rearview, autodimming- 31428111 - V1.2