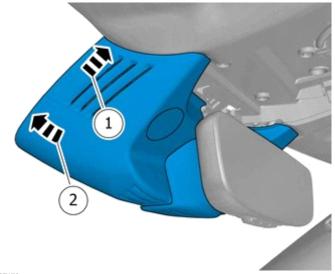

### Removal

Volvo Car Corporation Gothenburg, Sweden

3

IMG-394535

Remove the panel.

Remove the panel.

© Volvo Car Corporation

Volvo Car Corporation Gothenburg, Sweden

6

Remove the panel.

7

Remove the panel.

8

Disconnect the connector.

© Volvo Car Corporation

Mirror, rearview, autodimming- 31428111 - V1.2