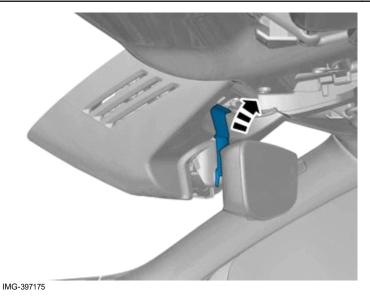

### Removal

Volvo Car Corporation Gothenburg, Sweden

3

IMG-394535

Remove the panel.

Remove the panel.

© Volvo Car Corporation

Volvo Car Corporation Gothenburg, Sweden

6

Remove the panel.

7

Remove the panel.

8

Disconnect the connector.

© Volvo Car Corporation

Mirror, rearview, autodimming- 31428111 - V1.2