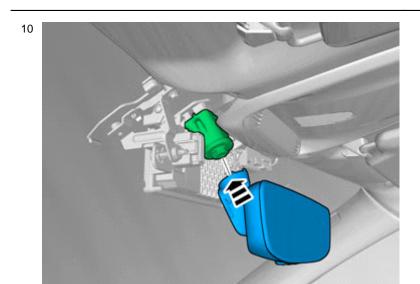

6

Remove the panel.

7

Remove the panel.

8

Disconnect the connector.

© Volvo Car Corporation

Mirror, rearview, autodimming- 31428111 - V1.2