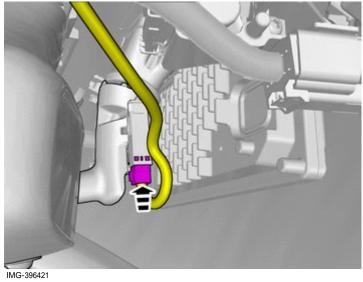

6

Remove the panel.

7

Remove the panel.

8

Disconnect the connector.

© Volvo Car Corporation

Mirror, rearview, autodimming- 31428111 - V1.2