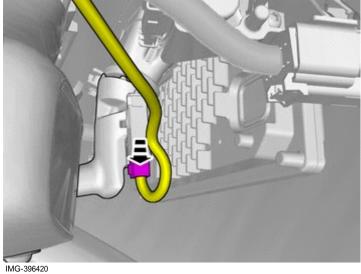

6

Remove the panel.

7

Remove the panel.

8

Disconnect the connector.

© Volvo Car Corporation

Mirror, rearview, autodimming- 31428111 - V1.2