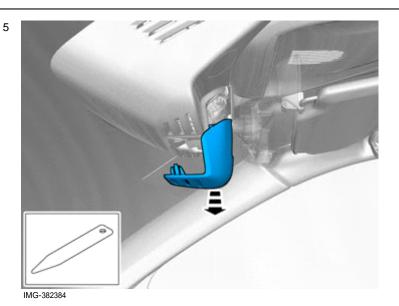

### Removal

Volvo Car Corporation Gothenburg, Sweden

3

IMG-394535

Remove the panel.

Remove the panel.

© Volvo Car Corporation

Volvo Car Corporation Gothenburg, Sweden

6

Remove the panel.

7

Remove the panel.

8

Disconnect the connector.

© Volvo Car Corporation

Mirror, rearview, autodimming- 31428111 - V1.2